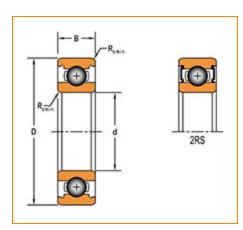

## <u>Specifications</u> | <u>Dimensions</u> | <u>Basic Load Ratings</u> | <u>Factors</u>

| Specifications - |               |  |  |  |
|------------------|---------------|--|--|--|
| Clearance        | C0 (Normal)   |  |  |  |
| Bore Size d      | 45.000 mm     |  |  |  |
| Features         | Contact Seals |  |  |  |
| Weight           | 0.034 Kg      |  |  |  |

| Dir | nensions             |           | - |
|-----|----------------------|-----------|---|
|     | Outside Diameter D   | 58.000 mm |   |
|     | Outside Ring Width B | 7.000 mm  |   |
|     | adius Rs min         | 0.300 mm  |   |