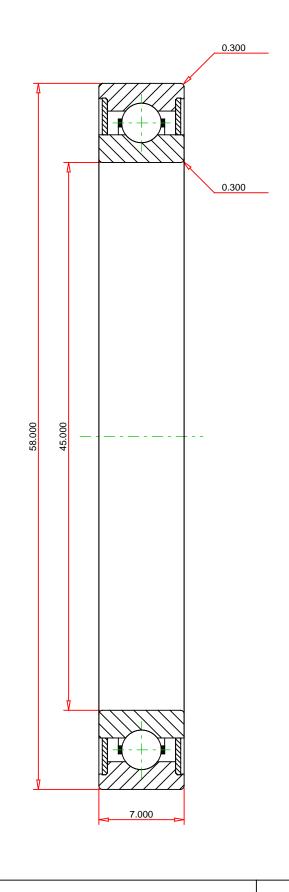

## <u>Specifications</u> | <u>Dimensions</u> | <u>Basic Load Ratings</u> | <u>Factors</u>

| Specifications - |               |  |  |  |
|------------------|---------------|--|--|--|
| Clearance        | C0 (Normal)   |  |  |  |
| Bore Size d      | 45.000 mm     |  |  |  |
| Features         | Contact Seals |  |  |  |
| Weight           | 0.034 Kg      |  |  |  |

| Dir | nensions             |           | - |
|-----|----------------------|-----------|---|
|     | Outside Diameter D   | 58.000 mm |   |
|     | Outside Ring Width B | 7.000 mm  |   |
|     | adius Rs min         | 0.300 mm  |   |